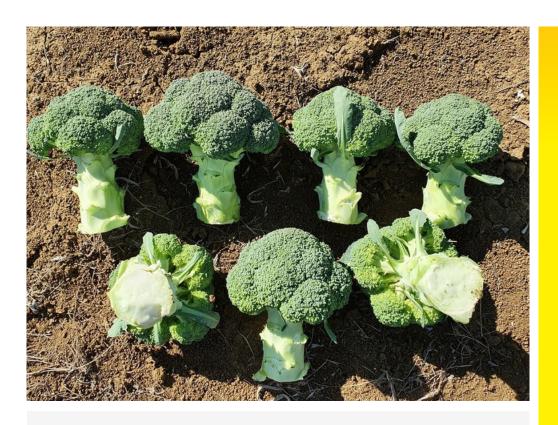

## **Larsson RZ**

## **Hybrid Broccoli**

- Smooth dome shaped heads with medium to fine bead size and dark green colour
- Uniform head shape and maturity with high cut-out percentages
- Few stem leaves for easy harvesting and stripping
- Medium stem size with strong tolerance against hollow stem
- Average head weights approx. 350-450g
- Strong against head rot in wet winter conditions
- Medium size plants with good vigour
- Versatile variety with a wide harvest window from summer to winter in most areas.